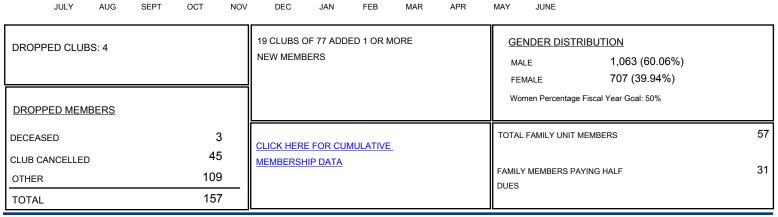

GOALS AND ACTUAL NEW CLUBS CUMULATIVE

80

40

0

-40

-80

MEMBER GROWTH ACTUAL

LAST YEAR MEMBERSHIP ACTUAL