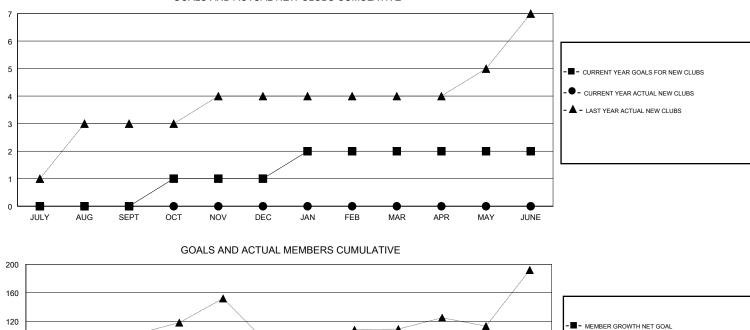

GOALS AND ACTUAL NEW CLUBS CUMULATIVE

80

40

0

-40

-80

MEMBER GROWTH ACTUAL

LAST YEAR MEMBERSHIP ACTUAL